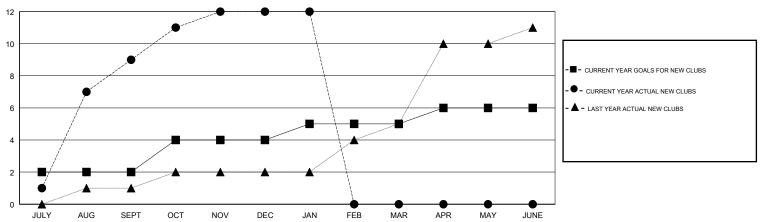

#### GOALS AND ACTUAL NEW CLUBS CUMULATIVE

## **LOCATION INDONESIA**

**GMT CA** 

| Clubs                 |               |           |               | Members               |                           |                         |                                                    |
|-----------------------|---------------|-----------|---------------|-----------------------|---------------------------|-------------------------|----------------------------------------------------|
| RESULTS FOR 2018-2019 |               |           |               | RESULTS FOR 2018-2019 |                           |                         |                                                    |
| QUARTER               | NEW CLUB GOAL | NEW CLUBS | DROPPED CLUBS | QUARTER               | MEMBER GROWTH NET<br>GOAL | MEMBER GROWTH<br>ACTUAL | DROPPED<br>MEMBERS ACTUAL<br>(including transfers) |
| JULY/AUG/SEPT         | 2             | 9         | 13            | JULY/AUG/SEPT         | 40                        | 301                     | 281                                                |
| OCT/NOV/DEC           | 2             | 3         | 7             | OCT/NOV/DEC           | 80                        | 313                     | 506                                                |
| JAN/FEB/MAR           | 1             | 0         | 1             | JAN/FEB/MAR           | 20                        | 56                      | 40                                                 |
| APR/MAY/JUNE          | 1             | 0         | 0             | APR/MAY/JUNE          | 60                        | 0                       | 0                                                  |