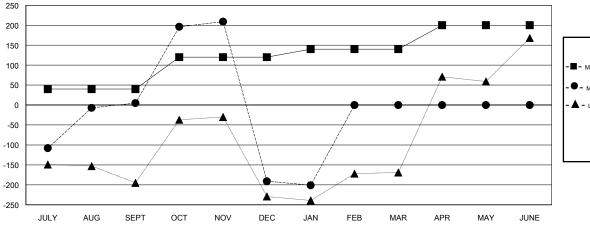

## GOALS AND ACTUAL MEMBERS CUMULATIVE

| -■- MEMBER GROWTH NET GOAL        |
|-----------------------------------|
| - ● - MEMBER GROWTH ACTUAL        |
| - ▲ - LAST YEAR MEMBERSHIP ACTUAL |
|                                   |
|                                   |

## **LOCATION INDONESIA**

**GMT CA** 

| Clubs                 |               |           |               | Members               |                           |                         |                                                    |
|-----------------------|---------------|-----------|---------------|-----------------------|---------------------------|-------------------------|----------------------------------------------------|
| RESULTS FOR 2018-2019 |               |           |               | RESULTS FOR 2018-2019 |                           |                         |                                                    |
| QUARTER               | NEW CLUB GOAL | NEW CLUBS | DROPPED CLUBS | QUARTER               | MEMBER GROWTH NET<br>GOAL | MEMBER GROWTH<br>ACTUAL | DROPPED<br>MEMBERS ACTUAL<br>(including transfers) |
| JULY/AUG/SEPT         | 2             | 9         | 13            | JULY/AUG/SEPT         | 40                        | 301                     | 281                                                |
| OCT/NOV/DEC           | 2             | 3         | 7             | OCT/NOV/DEC           | 80                        | 313                     | 506                                                |
| JAN/FEB/MAR           | 1             | 0         | 1             | JAN/FEB/MAR           | 20                        | 56                      | 40                                                 |
| APR/MAY/JUNE          | 1             | 0         | 0             | APR/MAY/JUNE          | 60                        | 0                       | 0                                                  |